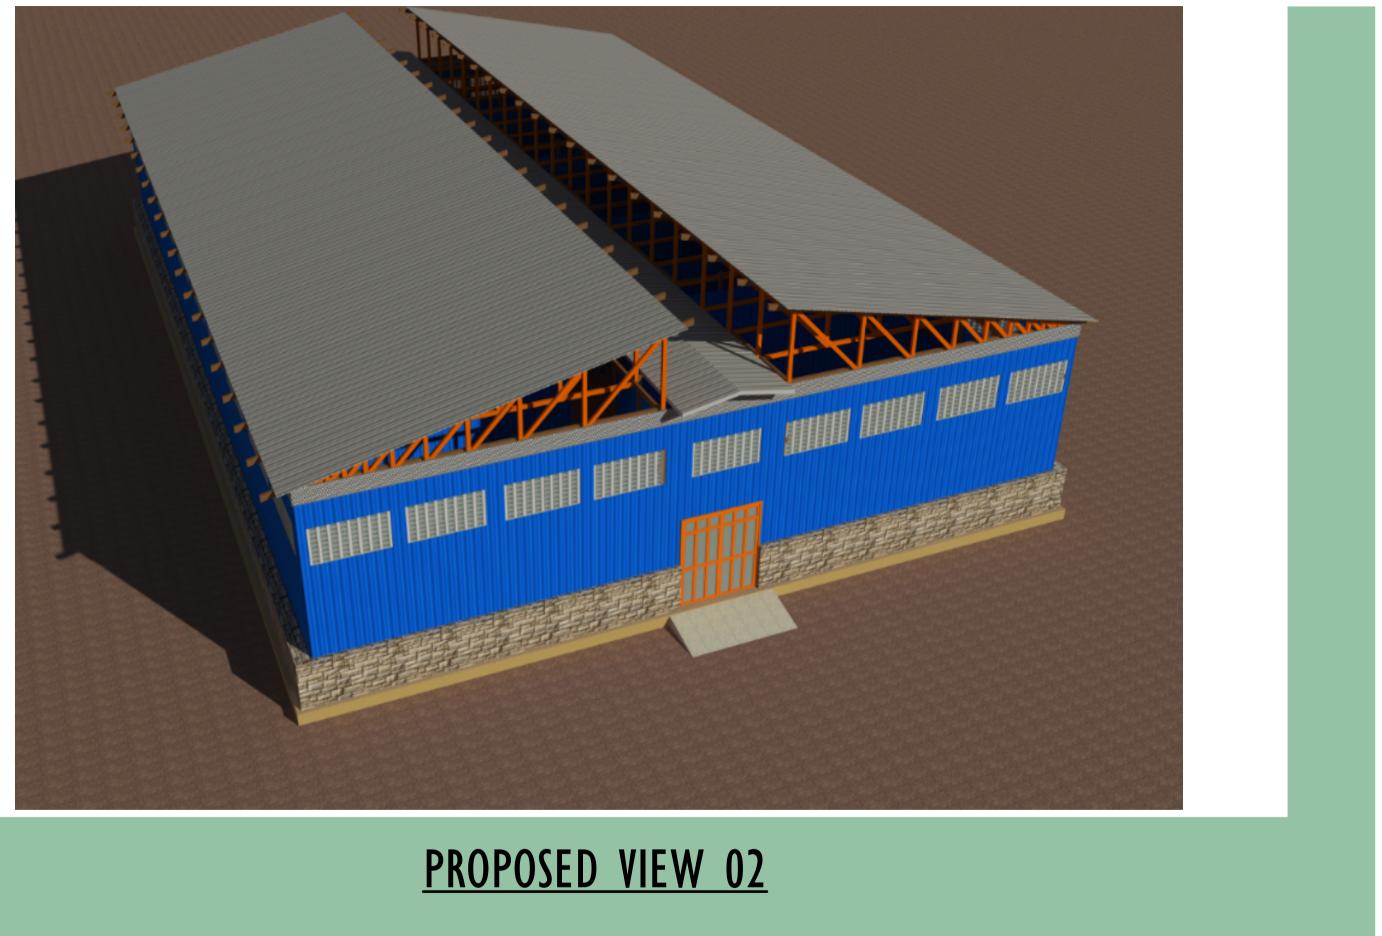

## **PROPOSED LIVESTOCK FODDER STORE**

| HEET NO. | SHEET CONTENT                        | REVISION NO. |
|----------|--------------------------------------|--------------|
| 01       | PROPOSED SET-OUT PLAN                |              |
| 02       | PROPOSED FLOOR LAYOUT                |              |
| 03       | PROPOSED ROOF PLAN LAYOUT            |              |
| 04       | PROPOSED ELEVATIONS                  |              |
| 05       | PROPOSED SECTION X-X & TIMBER SPECS` |              |
| 06       | FOUNDATION LAYOUT & DETAILS          |              |
| 07       | ROOF TIMBER TRUSSES LAYOUT           |              |
| 08       | ELECTRICAL LIGHTING LAYOUT           |              |
| 09       | ELECTRICAL POWER LAYOUT              |              |
| 10       | SEPTIC TANK DETAILS                  |              |
|          | PROPOSED VIEW 01                     |              |
| 12       | PROPOSED VIEW 02                     |              |
| 13       | PROPOSED VIEW 03                     |              |
|          |                                      |              |
|          |                                      |              |
|          |                                      |              |
|          |                                      |              |
|          |                                      |              |