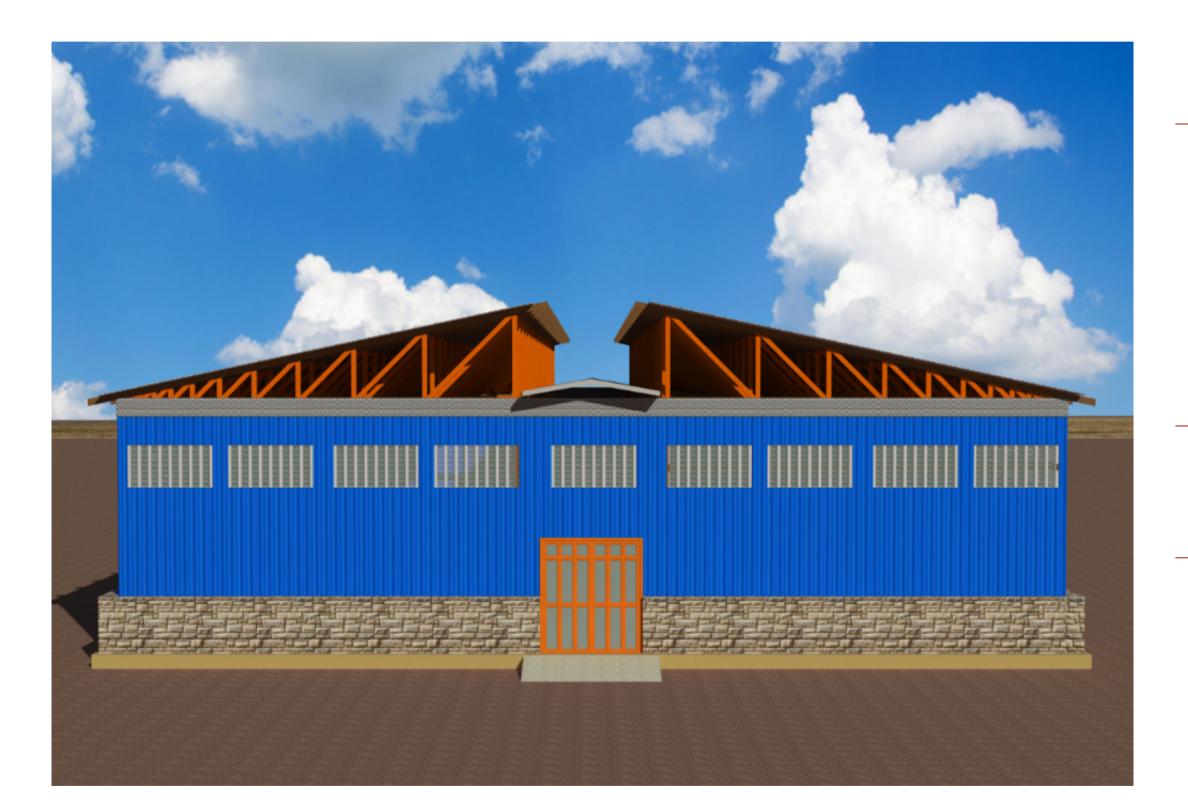

## **PROPOSED LIVESTOCK FODDER STORE**

| HEET NO. | SHEET CONTENT                        | REVISION NO. |
|----------|--------------------------------------|--------------|
| 01       | PROPOSED SET-OUT PLAN                |              |
| 02       | PROPOSED FLOOR LAYOUT                |              |
| 03       | PROPOSED ROOF PLAN LAYOUT            |              |
| 04       | PROPOSED ELEVATIONS                  |              |
| 05       | PROPOSED SECTION X-X & TIMBER SPECS` |              |
| 06       | FOUNDATION LAYOUT & DETAILS          |              |
| 07       | ROOF TIMBER TRUSSES LAYOUT           |              |
| 08       | ELECTRICAL LIGHTING LAYOUT           |              |
| 09       | ELECTRICAL POWER LAYOUT              |              |
| 10       | SEPTIC TANK DETAILS                  |              |
|          | PROPOSED VIEW 01                     |              |
| 12       | PROPOSED VIEW 02                     |              |
| 13       | PROPOSED VIEW 03                     |              |
|          |                                      |              |
|          |                                      |              |
|          |                                      |              |
|          |                                      |              |
|          |                                      |              |