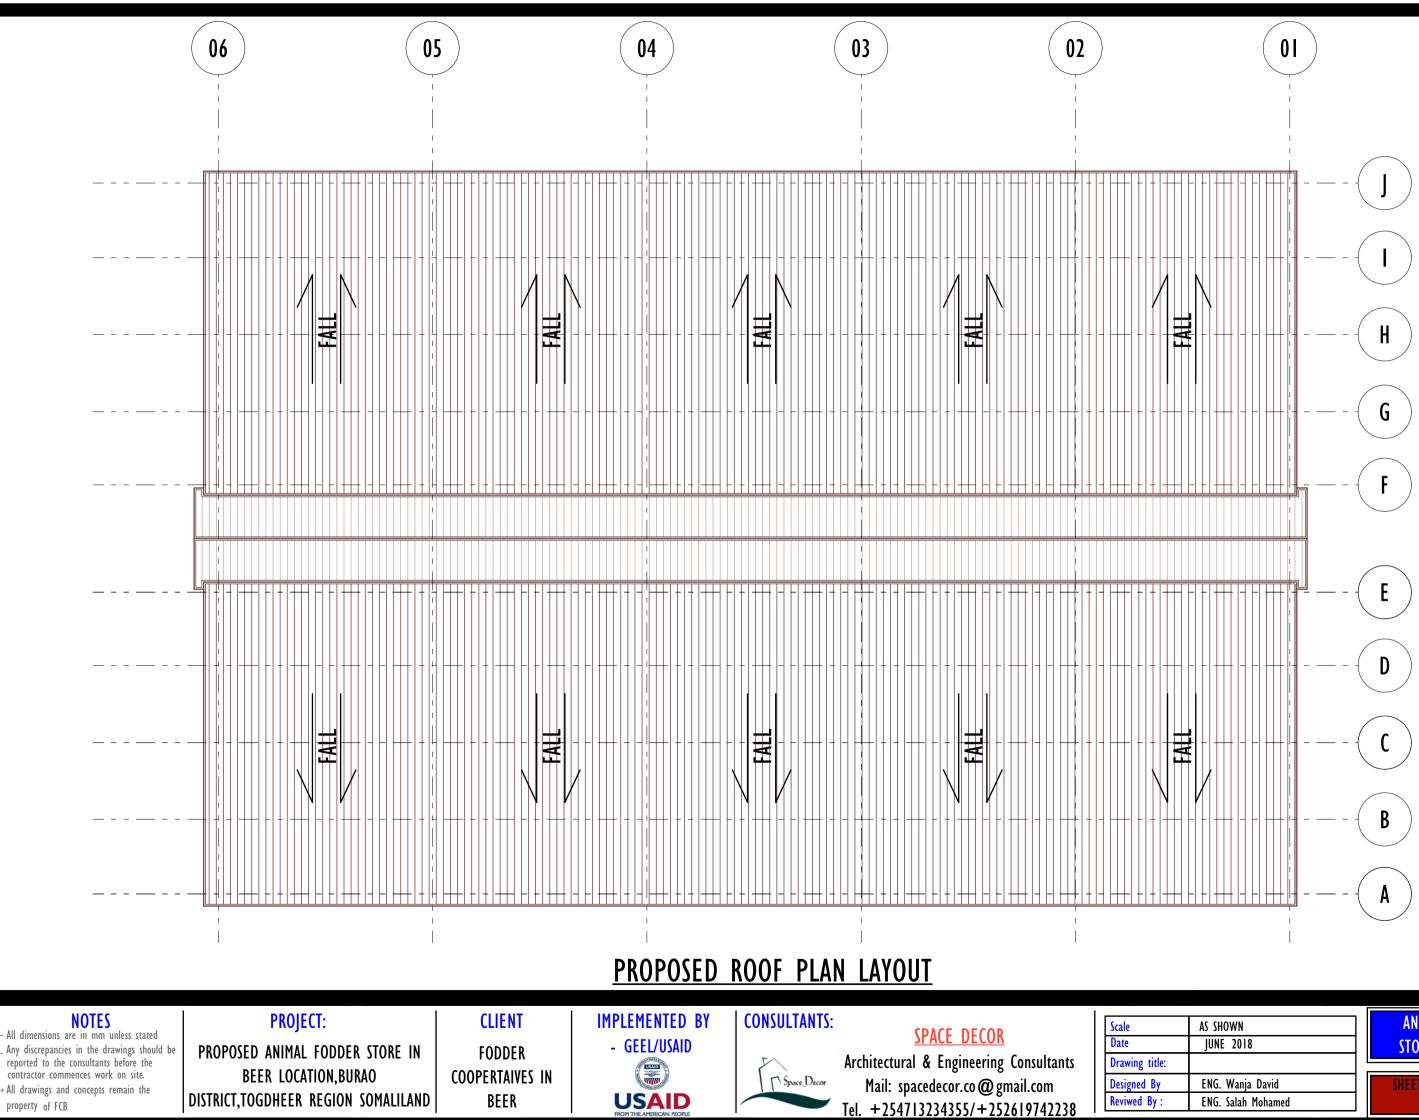

## **PROPOSED LIVESTOCK FODDER STORE**

| HEET NO. | SHEET CONTENT                        | REVISION NO. |
|----------|--------------------------------------|--------------|
| 01       | PROPOSED SET-OUT PLAN                |              |
| 02       | PROPOSED FLOOR LAYOUT                |              |
| 03       | PROPOSED ROOF PLAN LAYOUT            |              |
| 04       | PROPOSED ELEVATIONS                  |              |
| 05       | PROPOSED SECTION X-X & TIMBER SPECS` |              |
| 06       | FOUNDATION LAYOUT & DETAILS          |              |
| 07       | ROOF TIMBER TRUSSES LAYOUT           |              |
| 08       | ELECTRICAL LIGHTING LAYOUT           |              |
| 09       | ELECTRICAL POWER LAYOUT              |              |
| 10       | SEPTIC TANK DETAILS                  |              |
|          | PROPOSED VIEW 01                     |              |
| 12       | PROPOSED VIEW 02                     |              |
| 13       | PROPOSED VIEW 03                     |              |
|          |                                      |              |
|          |                                      |              |
|          |                                      |              |
|          |                                      |              |
|          |                                      |              |