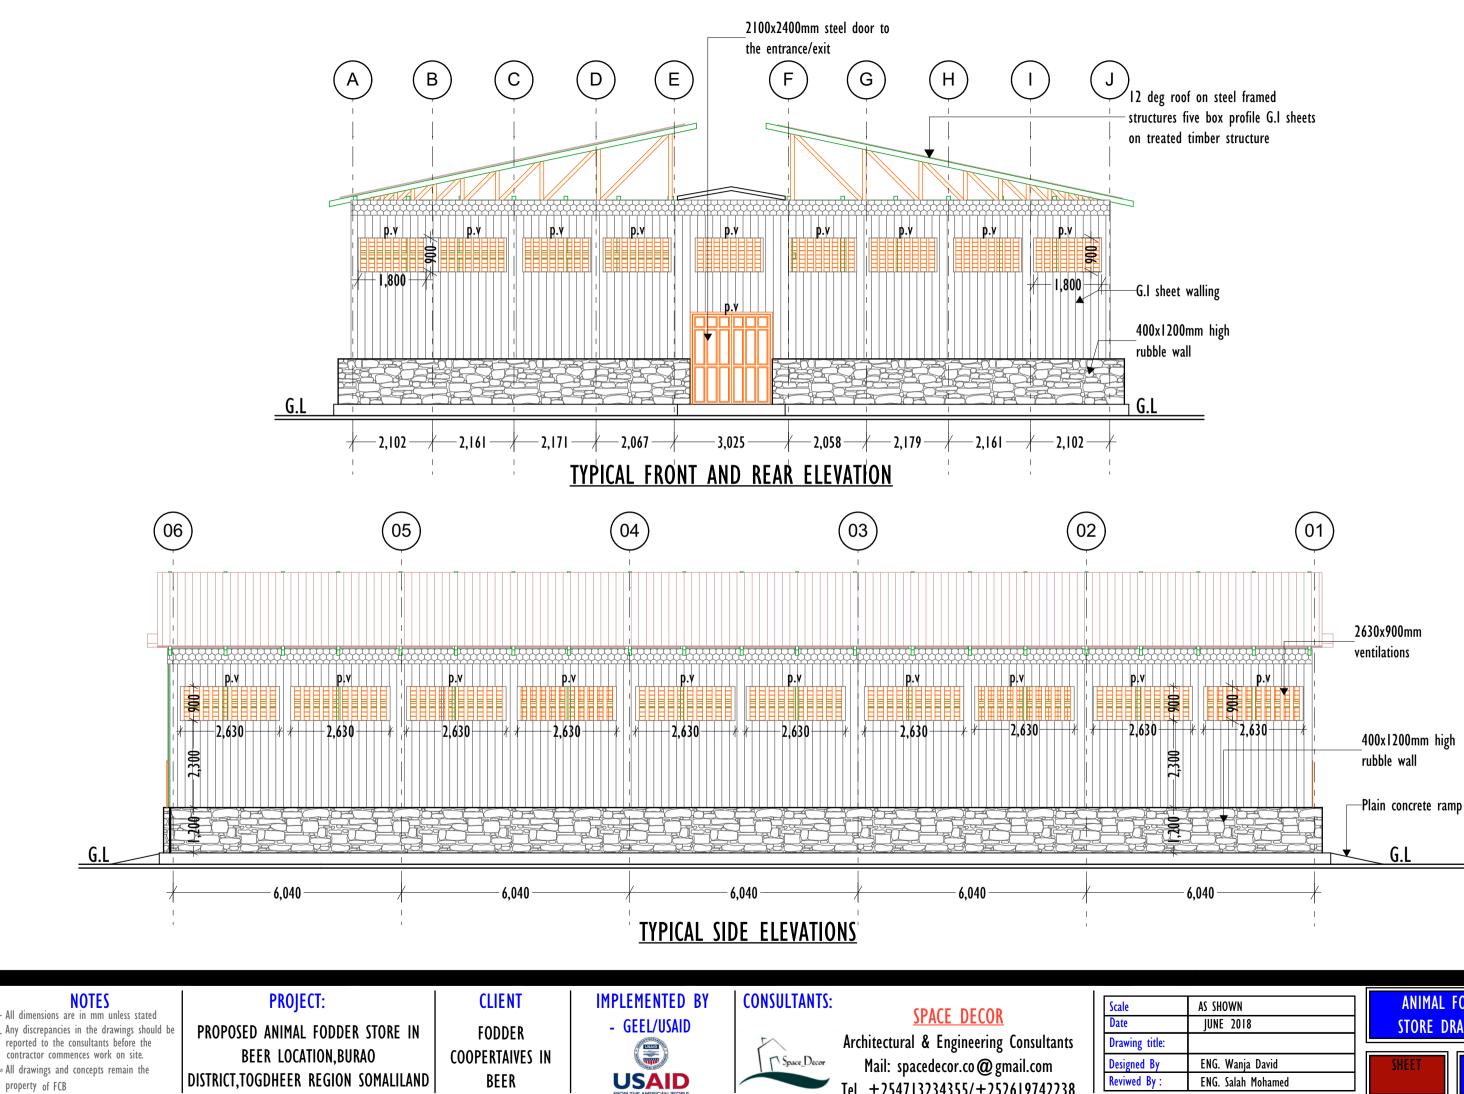

## **PROPOSED LIVESTOCK FODDER STORE**

| HEET NO. | SHEET CONTENT                        | REVISION NO. |
|----------|--------------------------------------|--------------|
| 01       | PROPOSED SET-OUT PLAN                |              |
| 02       | PROPOSED FLOOR LAYOUT                |              |
| 03       | PROPOSED ROOF PLAN LAYOUT            |              |
| 04       | PROPOSED ELEVATIONS                  |              |
| 05       | PROPOSED SECTION X-X & TIMBER SPECS` |              |
| 06       | FOUNDATION LAYOUT & DETAILS          |              |
| 07       | ROOF TIMBER TRUSSES LAYOUT           |              |
| 08       | ELECTRICAL LIGHTING LAYOUT           |              |
| 09       | ELECTRICAL POWER LAYOUT              |              |
| 10       | SEPTIC TANK DETAILS                  |              |
|          | PROPOSED VIEW 01                     |              |
| 12       | PROPOSED VIEW 02                     |              |
| 13       | PROPOSED VIEW 03                     |              |
|          |                                      |              |
|          |                                      |              |
|          |                                      |              |
|          |                                      |              |
|          |                                      |              |