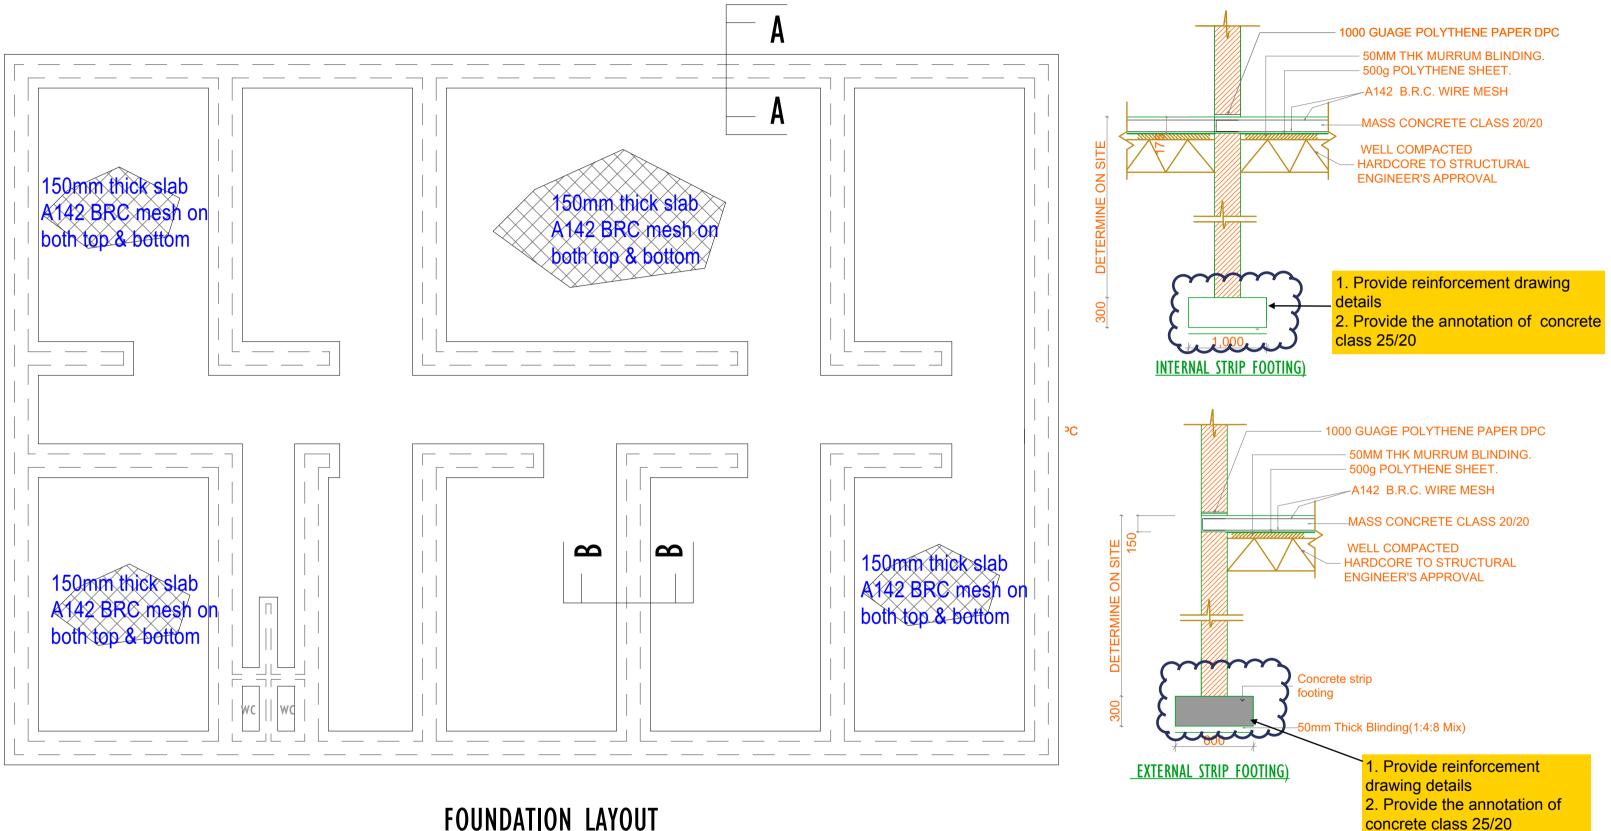

## FOUNDATION LAYOUT

| - All dimensions are in mm unless stated                                     | PROJECT:                            | CLIENT          | IMPLEMENTED BY           | CONSULTANTS: |                                         | Scale          | AS SHOWN           | ANIMAL  | FODDER                          |
|------------------------------------------------------------------------------|-------------------------------------|-----------------|--------------------------|--------------|-----------------------------------------|----------------|--------------------|---------|---------------------------------|
|                                                                              | PROPOSED ANIMAL FODDER STORE IN     | FODDER          | - GEEL/USAID             |              | <u>SPACE DECOR</u>                      | Date           | JUNE 2018          | STORE D | RAWINGS                         |
| reported to the consultants before the<br>contractor commences work on site. | BEER LOCATION, BURAO                | COOPERTAIVES IN |                          |              | Architectural & Engineering Consultants | Drawing title: |                    |         |                                 |
| * All drawings and concepts remain the                                       | ,                                   |                 |                          | Space_Decor  | Mail: spacedecor.co@gmail.com           | Designed By    | ENG. Wanja David   | SHEET   | <b>REVISION N<sup>0</sup></b> . |
| property of FCB                                                              | DISTRICT,TOGDHEER REGION SOMALILAND | BEER            | FROM THE AMERICAN PEOPLE |              | Tel. +254713234355/+252619742238        | Reviwed By :   | ENG. Salah Mohamed |         |                                 |