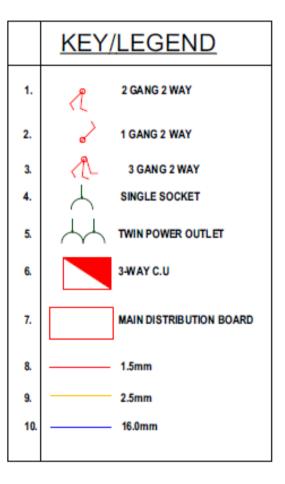

## NOTES

All IEE regulations shall be observed, i.e regarding final sub circuits, regarding earthing, regarding termination. The wiring system shall be in PVC conduiting. 20.0 mm conduits shall be used for the internal wiring All power and lighting CCTs shall be installed in 1.5mm,2.5mm single cores cables respectively. There shall be a 3-way consumer unit in each room. All supply circuits shall be done using underground method in 16.0mm - 3 core armoured cables. A comprehensive earth- test shall be done to determine the appropriate earthing required. A 3-phase 415V supply from the local authority shall enter the premise in underground cable.