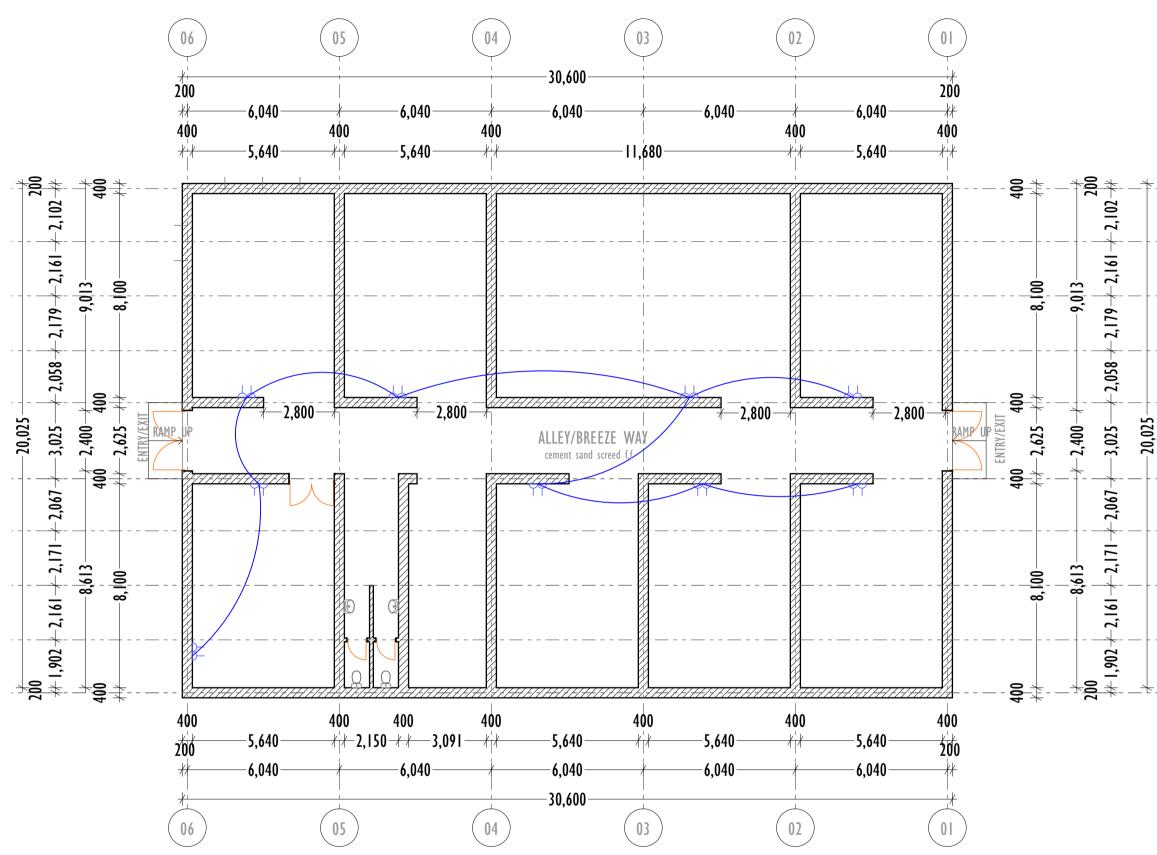

## NOTES

All IEE regulations shall be observed, i.e regarding final sub circuits, regarding earthing, regarding termination. The wiring system shall be in PVC conduiting. 20.0 mm conduits shall be used for the internal wiring All power and lighting CCTs shall be installed in 1.5mm,2.5mm single cores cables respectively. There shall be a 3-way consumer unit in each room. All supply circuits shall be done using underground method in 16.0mm - 3 core armoured cables. A comprehensive earth- test shall be done to determine the appropriate earthing required. A 3-phase 415V supply from the local authority shall enter the premise in underground cable.