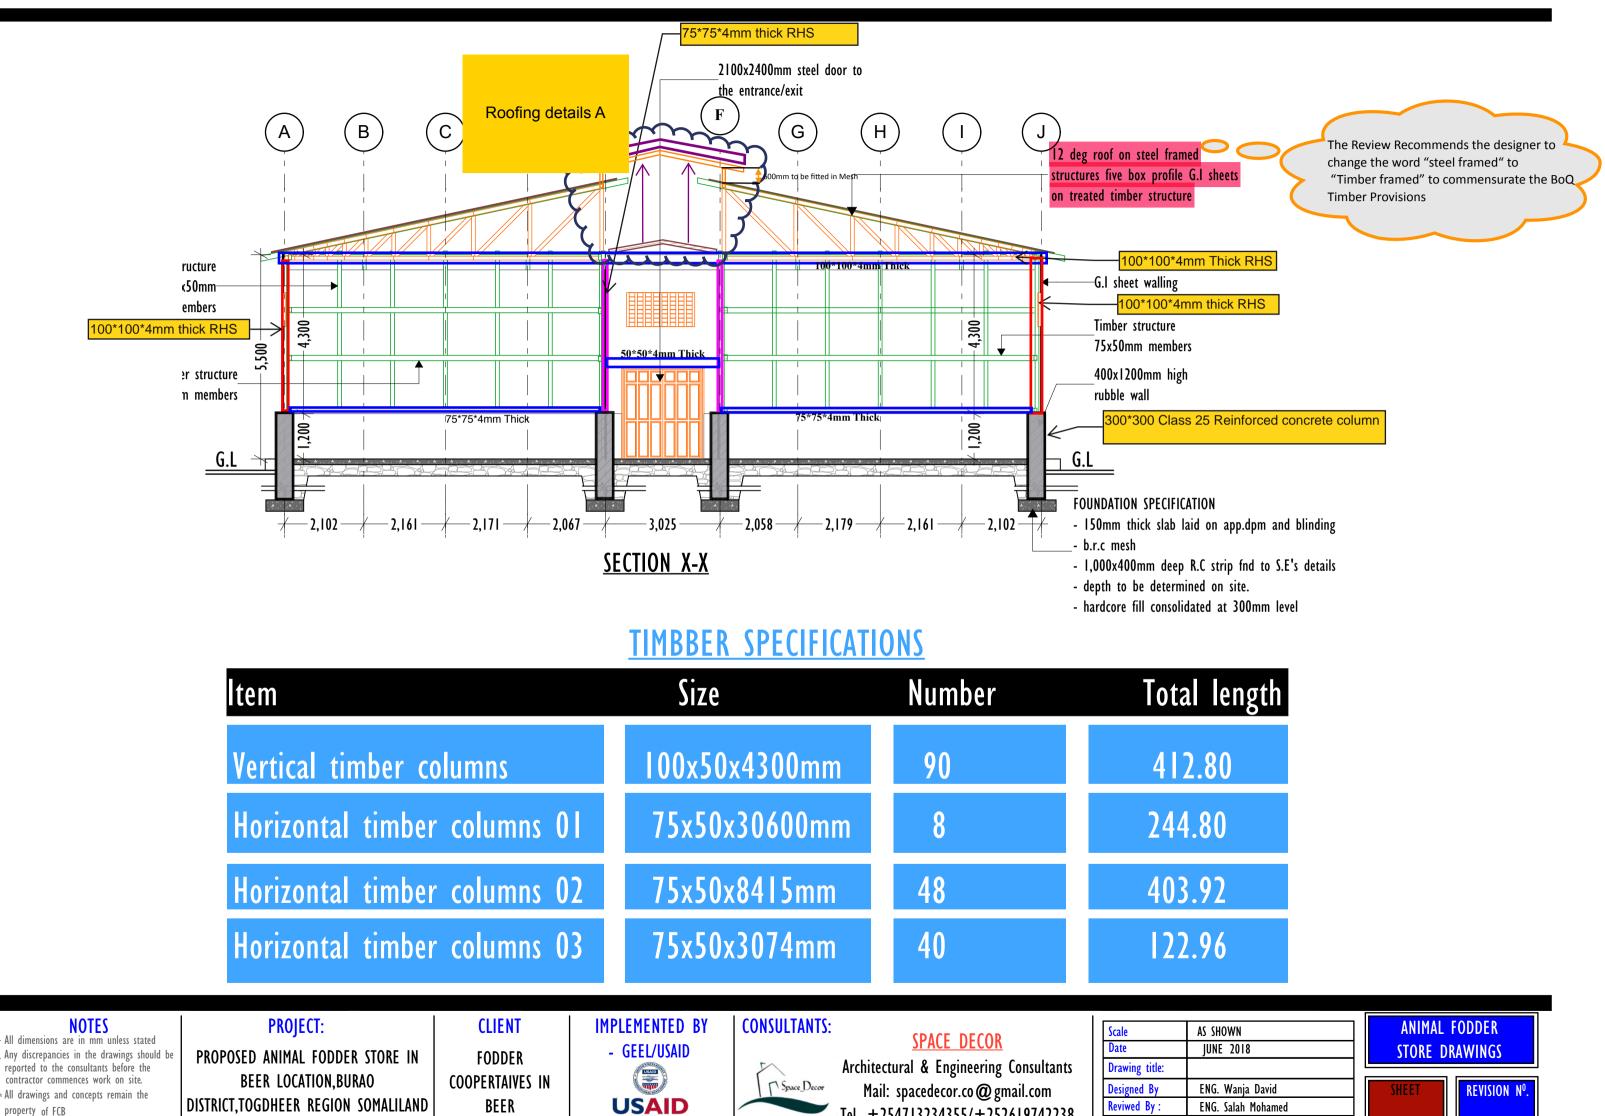

## **PROPOSED LIVESTOCK FODDER STORE**

| HEET NO. | SHEET CONTENT                        | REVISION NO. |
|----------|--------------------------------------|--------------|
| 01       | PROPOSED SET-OUT PLAN                |              |
| 02       | PROPOSED FLOOR LAYOUT                |              |
| 03       | PROPOSED ROOF PLAN LAYOUT            |              |
| 04       | PROPOSED ELEVATIONS                  |              |
| 05       | PROPOSED SECTION X-X & TIMBER SPECS` |              |
| 06       | FOUNDATION LAYOUT & DETAILS          |              |
| 07       | ROOF TIMBER TRUSSES LAYOUT           |              |
| 08       | ELECTRICAL LIGHTING LAYOUT           |              |
| 09       | ELECTRICAL POWER LAYOUT              |              |
| 10       | SEPTIC TANK DETAILS                  |              |
|          | PROPOSED VIEW 01                     |              |
| 12       | PROPOSED VIEW 02                     |              |
| 13       | PROPOSED VIEW 03                     |              |
|          |                                      |              |
|          |                                      |              |
|          |                                      |              |
|          |                                      |              |
|          |                                      |              |