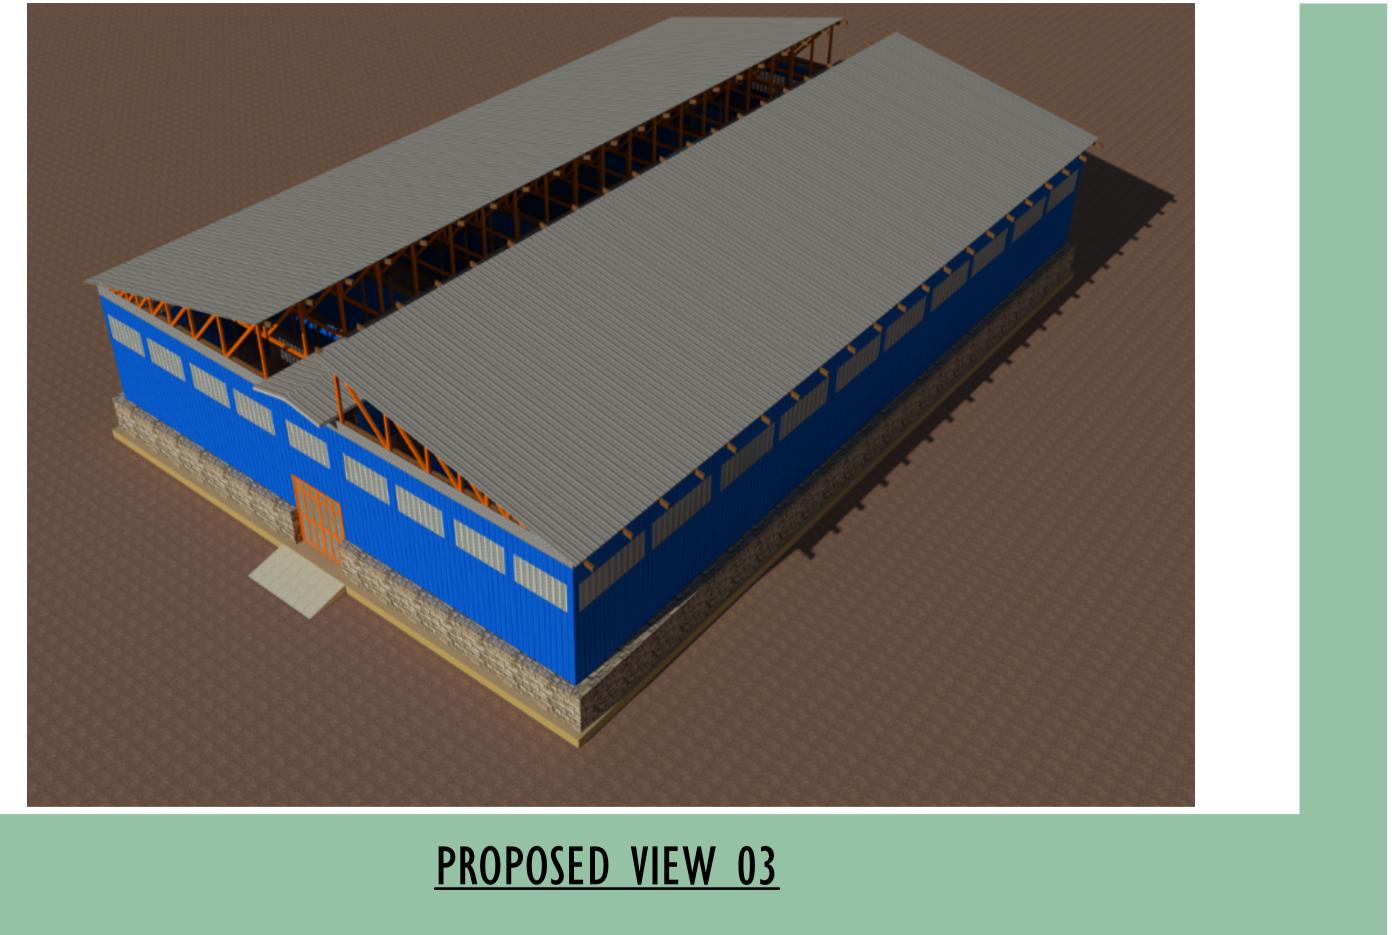

## **PROPOSED LIVESTOCK FODDER STORE**

| HEET NO. | SHEET CONTENT                        | REVISION NO. |
|----------|--------------------------------------|--------------|
| 01       | PROPOSED SET-OUT PLAN                |              |
| 02       | PROPOSED FLOOR LAYOUT                |              |
| 03       | PROPOSED ROOF PLAN LAYOUT            |              |
| 04       | PROPOSED ELEVATIONS                  |              |
| 05       | PROPOSED SECTION X-X & TIMBER SPECS` |              |
| 06       | FOUNDATION LAYOUT & DETAILS          |              |
| 07       | ROOF TIMBER TRUSSES LAYOUT           |              |
| 08       | ELECTRICAL LIGHTING LAYOUT           |              |
| 09       | ELECTRICAL POWER LAYOUT              |              |
| 10       | SEPTIC TANK DETAILS                  |              |
|          | PROPOSED VIEW 01                     |              |
| 12       | PROPOSED VIEW 02                     |              |
| 13       | PROPOSED VIEW 03                     |              |
|          |                                      |              |
|          |                                      |              |
|          |                                      |              |
|          |                                      |              |
|          |                                      |              |