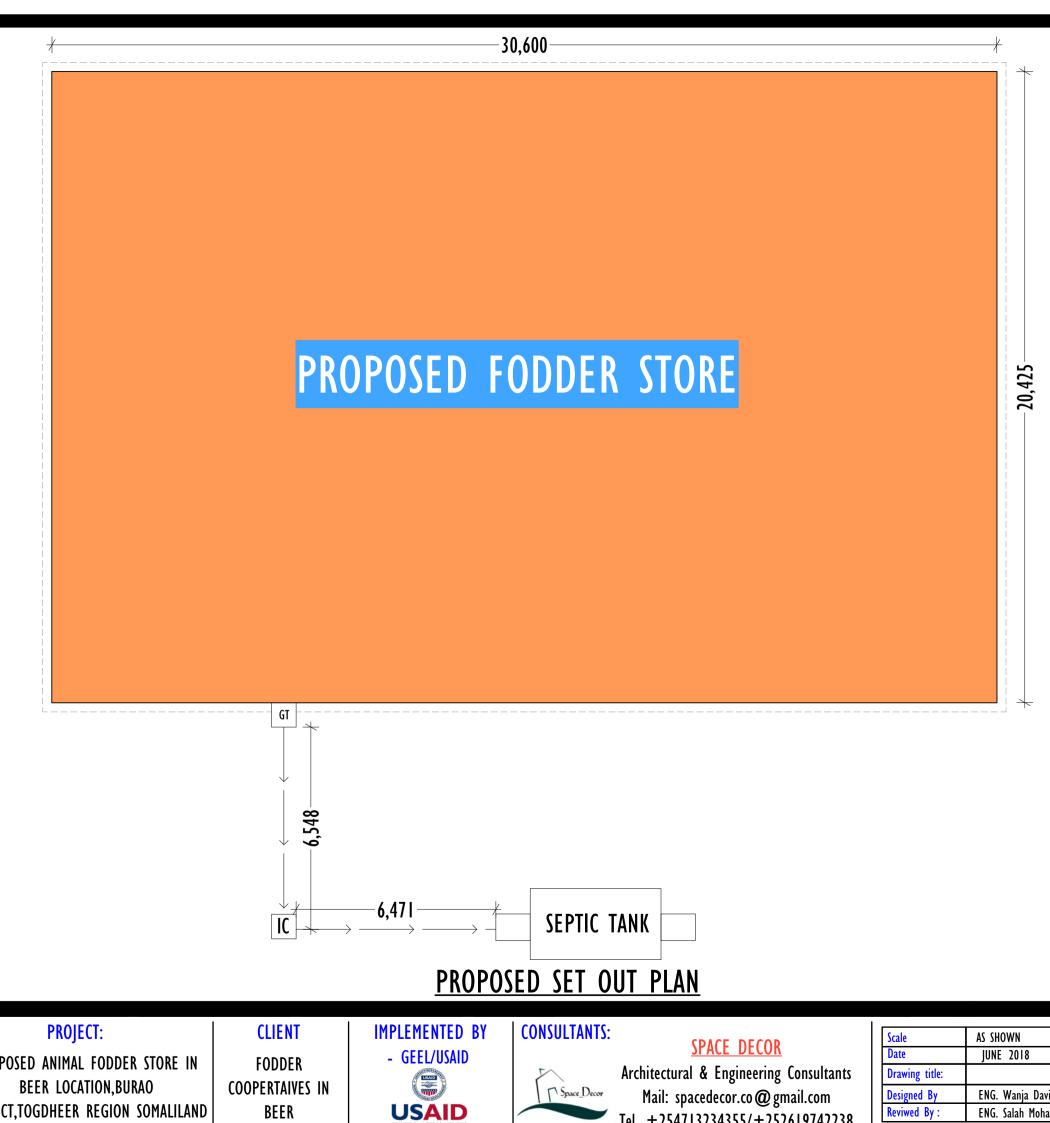

PROPOSED ANIMAL FODDER STORE IN BEER LOCATION, BURAO DISTRICT, TOGDHEER REGION SOMALILAND

BEER

USAID

Mail: spacedecor.co@gmail.com Tel. +254713234355/+252619742238

| ale                  | AS SHOWN           |   | ANIMAL  | FODDER                          |
|----------------------|--------------------|---|---------|---------------------------------|
| ate<br>rawing title: | JUNE 2018          | - | STORE D | RAWINGS                         |
| esigned By           | ENG. Wanja David   |   | SHEET   | <b>REVISION N<sup>0</sup></b> . |
| eviwed By :          | ENG. Salah Mohamed |   |         |                                 |