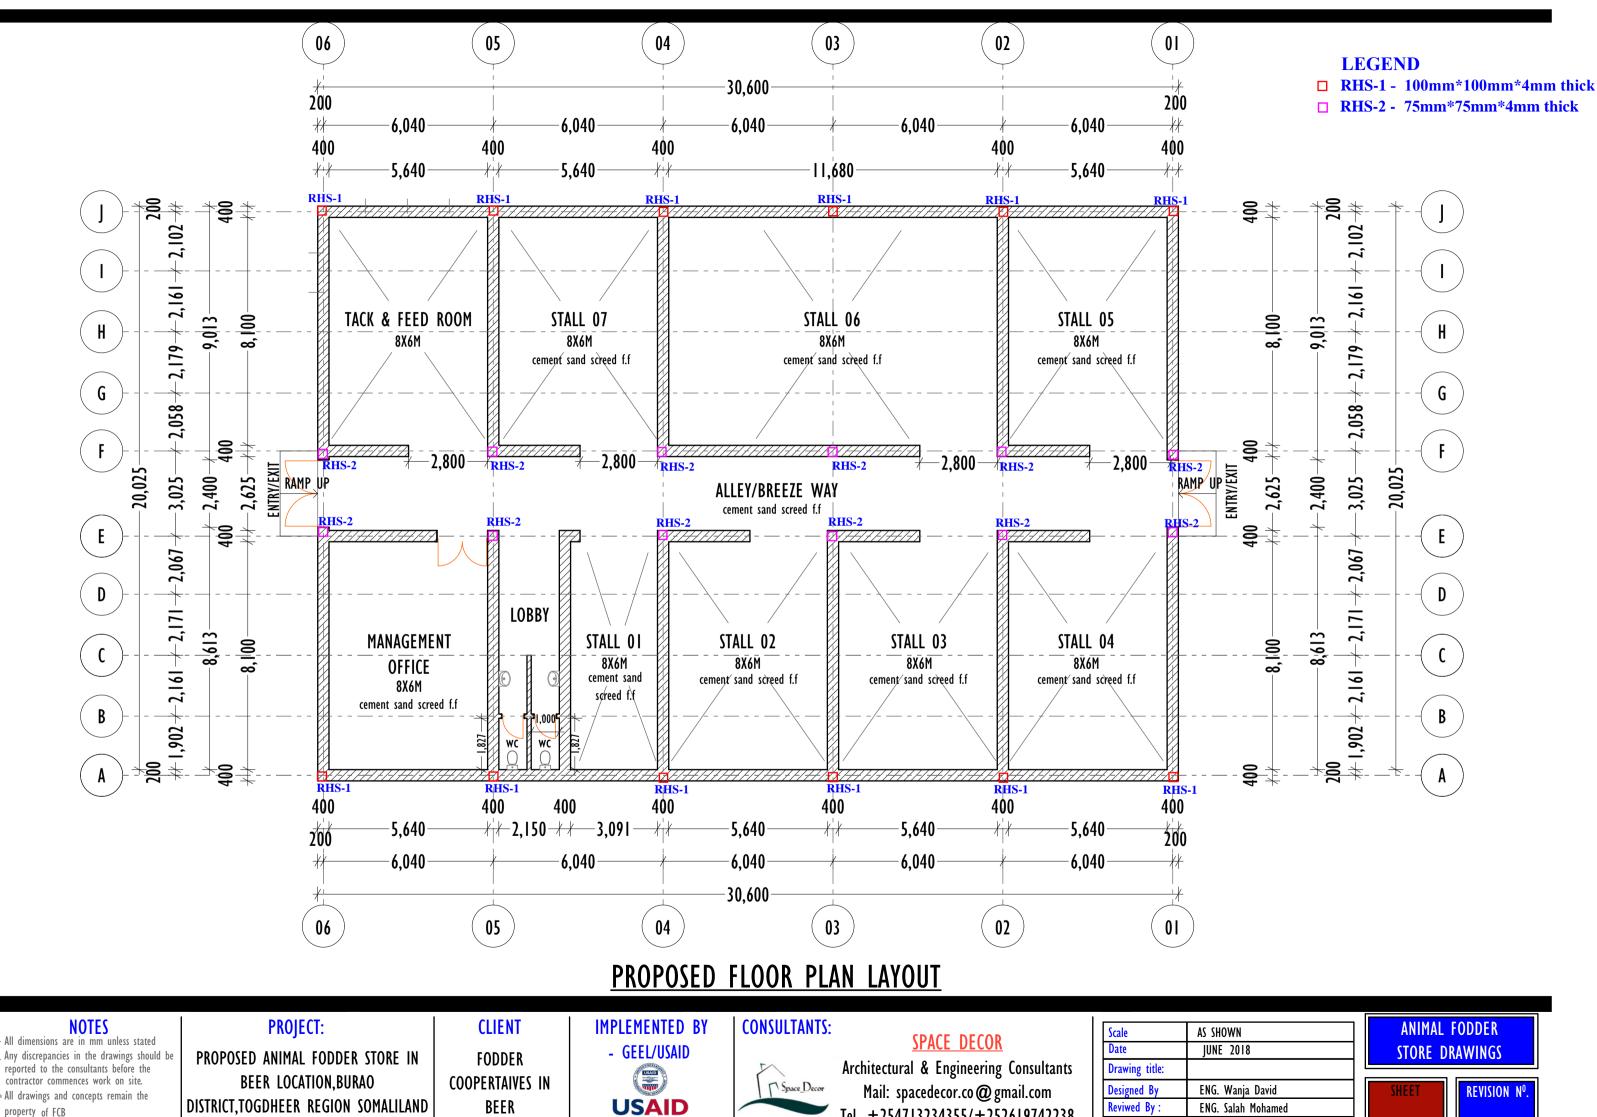

reported to the consultants before the contractor commences work on site. \* All drawings and concepts remain the property of FCB

PROPOSED ANIMAL FODDER STORE IN FODDER **COOPERTAIVES IN** BEER LOCATION, BURAO DISTRICT, TOGDHEER REGION SOMALILAND BEER

- GEEL/USAID USAID

Space Decor

Architectural & Engineering Consultants Mail: spacedecor.co@gmail.com Tel. +254713234355/+252619742238

| cale          | AS SHOWN           | ANIMAL  | FODDER                          |
|---------------|--------------------|---------|---------------------------------|
| ate           | JUNE 2018          | STORE D | RAWINGS                         |
| rawing title: |                    |         |                                 |
| esigned By    | ENG. Wanja David   | SHEET   | <b>REVISION N<sup>0</sup></b> . |
| eviwed By :   | ENG. Salah Mohamed |         |                                 |
|               |                    |         |                                 |