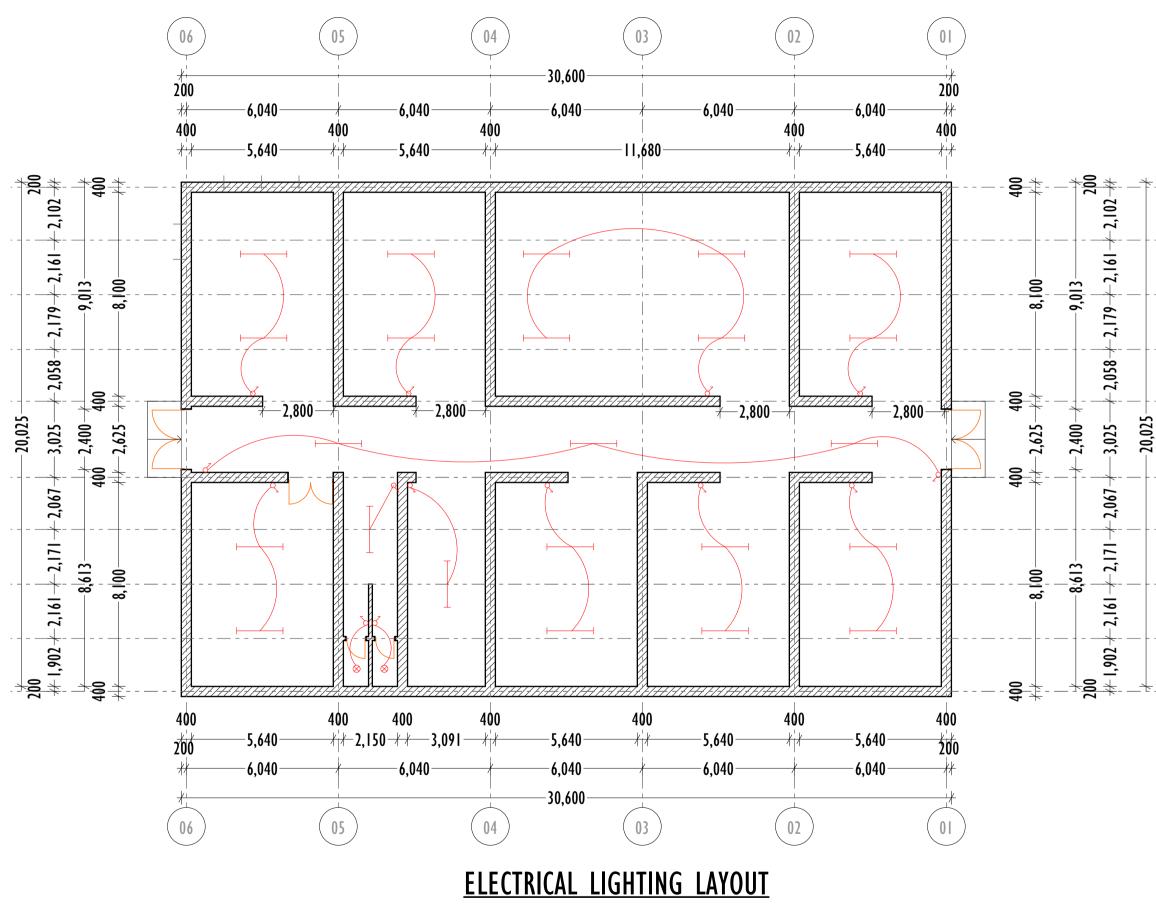

## NOTES

All IEE regulations shall be observed, i.e regarding final sub circuits, regarding earthing, regarding termination. The wiring system shall be in PVC conduiting. 20.0 mm conduits shall be used for the internal wiring All power and lighting CCTs shall be installed in 1.5mm,2.5mm single cores cables respectively. There shall be a 3-way consumer unit in each room. All supply circuits shall be done using underground method in 16.0mm - 3 core armoured cables. A comprehensive earth- test shall be done to determine the appropriate earthing required. A 3-phase 415V supply from the local authority shall enter the premise in underground cable.

## **ELECTRICAL POWER LAYOUT**

| _ Any discrepanc | <b>NOTES</b><br>are in mm unless stated<br>es in the drawings should be<br>consultants before the | PROJECT:<br>PROPOSED ANIMAL FODDER STORE IN                | CLIENT<br>FODDER        | IMPLEMENTED BY<br>- GEEL/USAID     | CONSULTANTS: | SPACE DECOR<br>Architectural & Engineering Consultants | Scale<br>Date<br>Drawing title: | AS SHOWN<br>JUNE 2018                  | ANIMAL<br>Store Di | FODDER<br>RAWINGS         |
|------------------|---------------------------------------------------------------------------------------------------|------------------------------------------------------------|-------------------------|------------------------------------|--------------|--------------------------------------------------------|---------------------------------|----------------------------------------|--------------------|---------------------------|
|                  | mences work on site.<br>d concepts remain the<br>B                                                | BEER LOCATION,BURAO<br>DISTRICT,TOGDHEER REGION SOMALILAND | COOPERTAIVES IN<br>BEER | I SALE<br>FROM THE AMERICAN PEOPLE | Space Decor  | 0 0                                                    | Designed By<br>Reviwed By :     | ENG. Wanja David<br>ENG. Salah Mohamed | SHEET              | REVISION N <sup>0</sup> . |