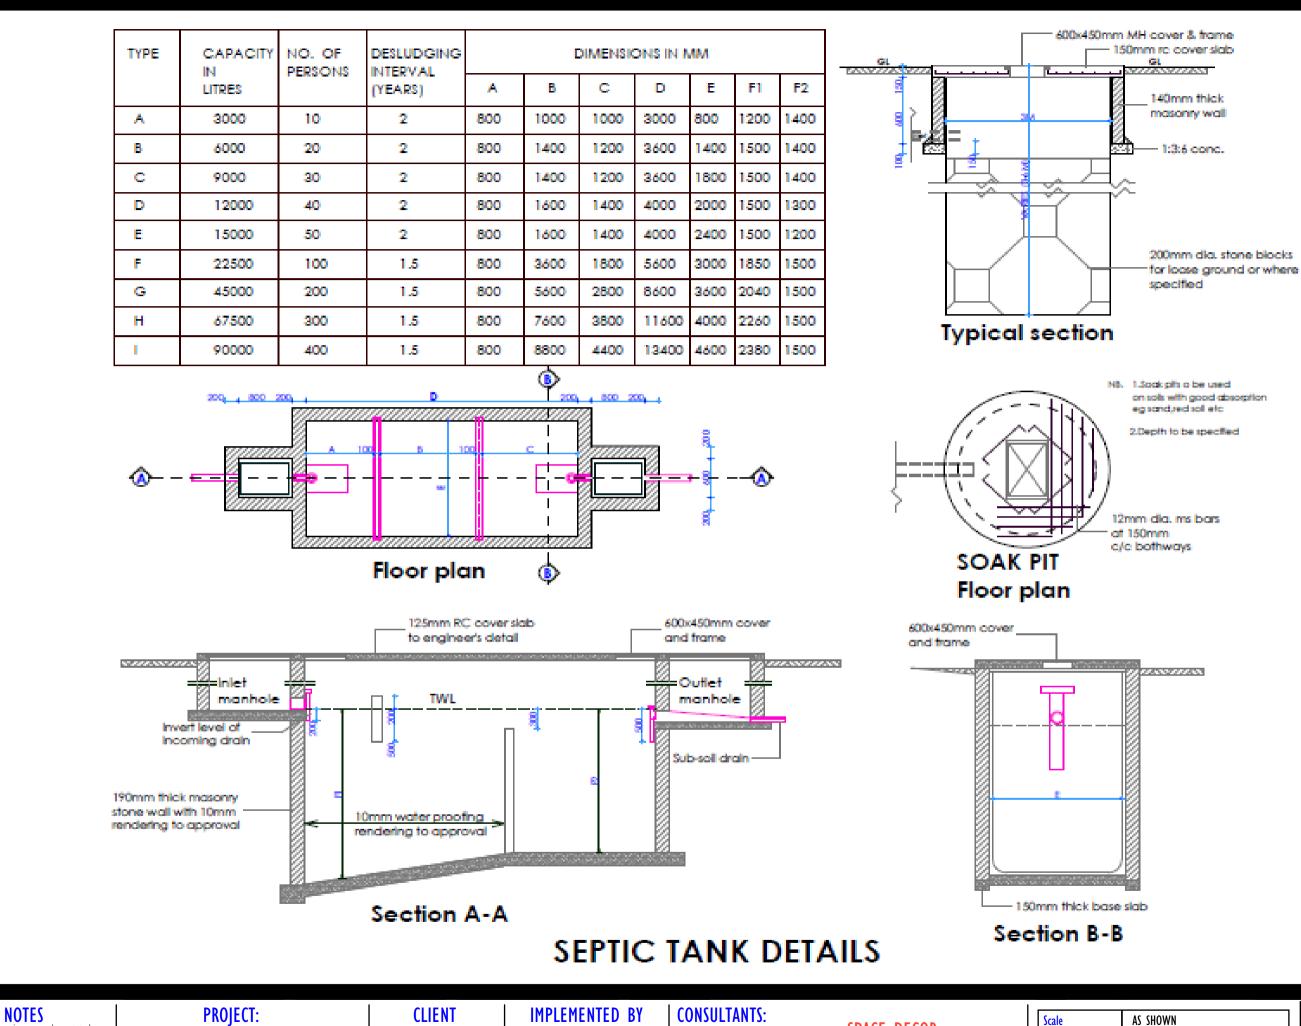

| Designed By<br>Reviwed By :     | ENG. Wanja David<br>ENG. Salah Mohamed | SHEET              | REVISION N <sup>0</sup> . |

## NOTES

All IEE regulations shall be observed, i.e regarding final sub circuits, regarding earthing, regarding termination. The wiring system shall be in PVC conduiting. 20.0 mm conduits shall be used for the internal wiring All power and lighting CCTs shall be installed in 1.5mm,2.5mm single cores cables respectively. There shall be a 3-way consumer unit in each room. All supply circuits shall be done using underground method in 16.0mm - 3 core armoured cables. A comprehensive earth- test shall be done to determine the appropriate earthing required. A 3-phase 415V supply from the local authority shall enter the premise in underground cable.







| CLIENT                    | IMPLEMENTED B |
|---------------------------|---------------|
| FODDER<br>COOPERTAIVES IN | - GEEL/USAID  |
| BEER                      |               |



Architectural & Engineering Consultants Mail: spacedecor.co@gmail.com Tel. +254713234355/+252619742238

Sca Dat Dra Desi Revi

| cale          | AS SHOWN           | ANIMAL FODDER  |                                 |  |
|---------------|--------------------|----------------|---------------------------------|--|
| ate           | JUNE 2018          | STORE DRAWINGS |                                 |  |
| rawing title: |                    |                |                                 |  |
| esigned By    | ENG. Wanja David   | SHEET          | <b>REVISION N<sup>0</sup></b> . |  |
| eviwed By :   |