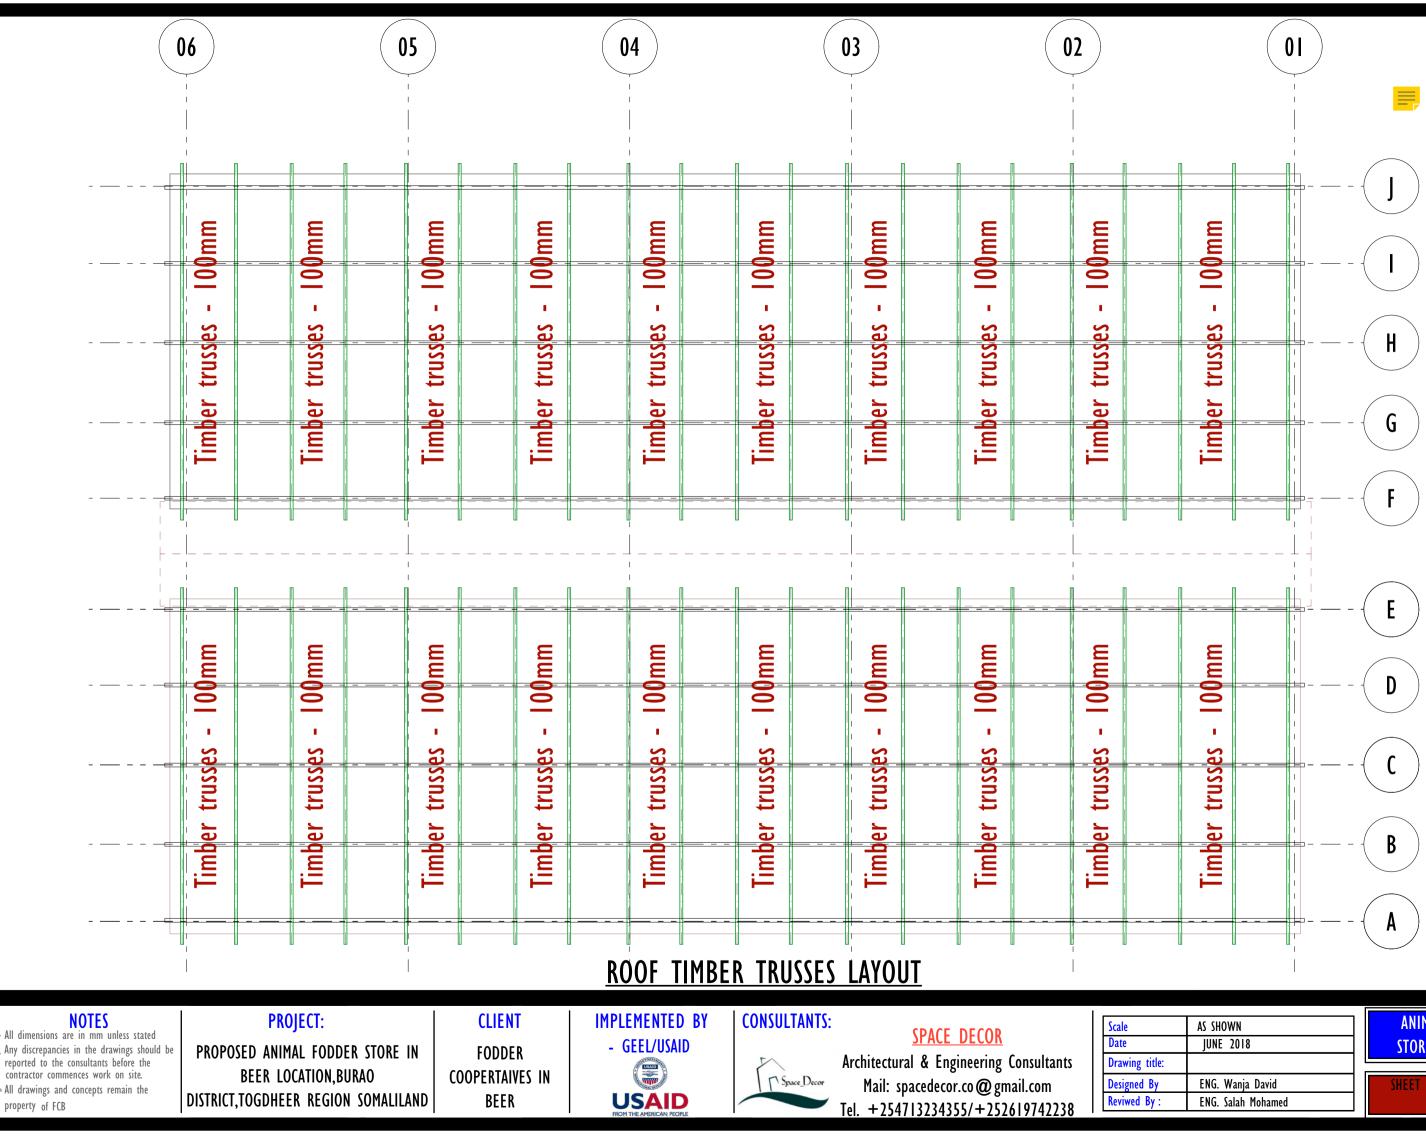

## FOUNDATION LAYOUT

| - All dimensions are in mm unless stated                                     | PROJECT:                            | CLIENT          | IMPLEMENTED BY           | CONSULTANTS: |                                         | Scale          | AS SHOWN           | ANIMAL  | FODDER                          |
|------------------------------------------------------------------------------|-------------------------------------|-----------------|--------------------------|--------------|-----------------------------------------|----------------|--------------------|---------|---------------------------------|
|                                                                              | PROPOSED ANIMAL FODDER STORE IN     | FODDER          | - GEEL/USAID             |              | <u>SPACE DECOR</u>                      | Date           | JUNE 2018          | STORE D | RAWINGS                         |
| reported to the consultants before the<br>contractor commences work on site. | BEER LOCATION, BURAO                | COOPERTAIVES IN |                          |              | Architectural & Engineering Consultants | Drawing title: |                    |         |                                 |
| * All drawings and concepts remain the                                       | ,                                   |                 |                          | Space_Decor  | Mail: spacedecor.co@gmail.com           | Designed By    | ENG. Wanja David   | SHEET   | <b>REVISION N<sup>0</sup></b> . |
| property of FCB                                                              | DISTRICT,TOGDHEER REGION SOMALILAND | BEER            | FROM THE AMERICAN PEOPLE |              | Tel. +254713234355/+252619742238        | Reviwed By :   | ENG. Salah Mohamed |         |                                 |